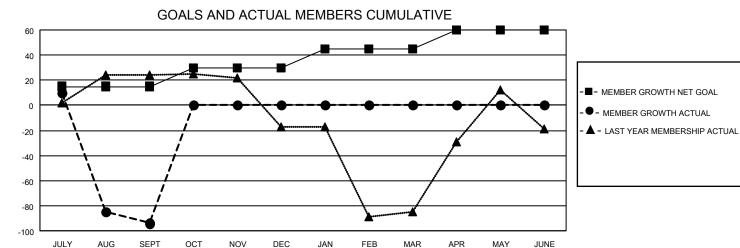

## MONTHLY MEMBERSHIP PROGRESS REPORT

**LOCATION ARAB REP OF EGYPT** 

District 352

Results as of: 9/30/2021

| Clubs                 |               |           |               | Members RESULTS FOR 2021-2022 |                       |                         |                                                    |
|-----------------------|---------------|-----------|---------------|-------------------------------|-----------------------|-------------------------|----------------------------------------------------|
| RESULTS FOR 2021-2022 |               |           |               |                               |                       |                         |                                                    |
| QUARTER               | NEW CLUB GOAL | NEW CLUBS | DROPPED CLUBS | QUARTER MEMB                  | ER GROWTH NET<br>GOAL | MEMBER GROWTH<br>ACTUAL | DROPPED<br>MEMBERS ACTUAL<br>(including transfers) |
| JULY/AUG/SEPT         | 0             | 0         | 5             | JULY/AUG/SEPT                 | 15                    | 32                      | 124                                                |
| OCT/NOV/DEC           | 1             | 0         | 0             | OCT/NOV/DEC                   | 15                    | 0                       | 0                                                  |
| JAN/FEB/MAR           | 0             | 0         | 0             | JAN/FEB/MAR                   | 15                    | 0                       | 0                                                  |
| APR/MAY/JUNE          | 0             | 0         | 0             | APR/MAY/JUNE                  | 15                    | 0                       | 0                                                  |