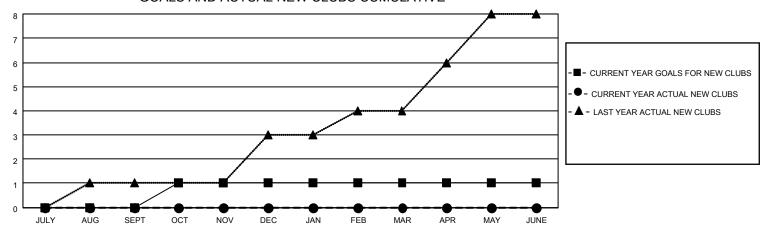

## MONTHLY MEMBERSHIP PROGRESS REPORT

**LOCATION ARAB REP OF EGYPT** 

District 352

Results as of: 9/30/2021

| Clubs                 |               |           |               | Members RESULTS FOR 2021-2022 |                       |                         |                                                    |
|-----------------------|---------------|-----------|---------------|-------------------------------|-----------------------|-------------------------|----------------------------------------------------|
| RESULTS FOR 2021-2022 |               |           |               |                               |                       |                         |                                                    |
| QUARTER               | NEW CLUB GOAL | NEW CLUBS | DROPPED CLUBS | QUARTER MEMB                  | ER GROWTH NET<br>GOAL | MEMBER GROWTH<br>ACTUAL | DROPPED<br>MEMBERS ACTUAL<br>(including transfers) |
| JULY/AUG/SEPT         | 0             | 0         | 5             | JULY/AUG/SEPT                 | 15                    | 32                      | 124                                                |
| OCT/NOV/DEC           | 1             | 0         | 0             | OCT/NOV/DEC                   | 15                    | 0                       | 0                                                  |
| JAN/FEB/MAR           | 0             | 0         | 0             | JAN/FEB/MAR                   | 15                    | 0                       | 0                                                  |
| APR/MAY/JUNE          | 0             | 0         | 0             | APR/MAY/JUNE                  | 15                    | 0                       | 0                                                  |

## GOALS AND ACTUAL NEW CLUBS CUMULATIVE

| DROPPED CLUBS: 5 |     | 14 CLUBS OF 63 ADDED 1 OR<br>MORE NEW MEMBERS | GENDER DISTRIBUTION                 |                              |  |
|------------------|-----|-----------------------------------------------|-------------------------------------|------------------------------|--|
|                  |     | NORE NEW MEMBERS                              | MALE<br>FEMALE                      | 491 (36.56%)<br>852 (63.44%) |  |
| DROPPED MEMBERS  |     |                                               | NON BINARY<br>PREFER NOT TO ANSWER  | 0 (0.00%)<br>0 (0.00%)       |  |
| DECEASED         | 1   |                                               | THEFERINGT TO ANSWER                | 0 (0.0070)                   |  |
| CLUB CANCELLED   | 105 | CLICK HERE FOR CUMULATIVE                     | TOTAL FAMILY UNIT MEMBERS           | 383                          |  |
| OTHER            | 18  | MEMBERSHIP DATA                               |                                     |                              |  |
| TOTAL            | 124 |                                               | FAMILY MEMBERS PAYING HALF DUES 242 |                              |  |
|                  |     |                                               |                                     |                              |  |